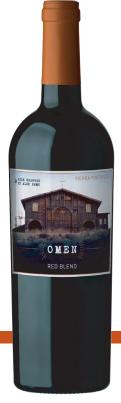

#### WINE Pairs 0 with SIERRA FOOTHILLS burgers. CALIFORNIA | RED WINE OMEN DD D RED BLEND 46% Zinfandel, 35% Petite Sirah, % Barbera, 3% Syrah, 3% Grenache 050 2019 DRINK 13% Barbera, 3% 63-69° F Blackberry jam, cherry, and dark chocolate aromas with 😵 BIG 21° C spicy hints of licorice and clove. FAMILY OWNED & OPERATED SINCE 2014 Grapes, yeast VEGAN 😵 FRIENDLY NO Added: Artificial Color, Sweetener, Gum Arabic or DMDC 14.7% alc pH:3.8 TA:5.8 Ingredients: grapes, yeast, oak, free sulfites < 20ppm Oak: 30% New, 70% Neutral

# **TASTING NOTES**

Blackberry jam, cherry, and dark chocolate aromas with spicy hints of licorice and clove.